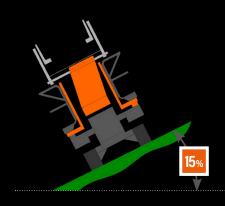

## **PIUMA TRACK**

| Engine                          | Kubota 18.5 Kw (25 HP) Diesel |
|---------------------------------|-------------------------------|
| Drive                           | Tracked undercarriage         |
| Track motors                    | Double speed hydraulics       |
| Speed                           | 1° 1,7 Km/h - 2° 3,4 Km/h     |
| Braking system                  | Negative brake                |
| Min width with closed platforms | 1400 mm                       |
| Max witdh with open platforms   | 4000 mm                       |
| Platform extension              | 1305 mm each side             |
| Working lenght                  | 3730 mm                       |
| Transport lenght                | 2900 mm                       |
| Lateral platforms max height    | 2400 mm                       |
| Ground clearance                | 185 mm                        |
| Command system                  | Electronic                    |
| Leveling system                 | Automatic                     |
| Longitudinal                    | 17° / 30%                     |
| Lateral                         | 8,5° / 15%                    |
| Fruit handling                  | Single conveyor system        |
| Weight                          | 3100 Kg                       |