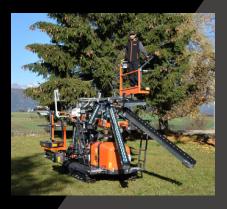

Fitted with tracks, this unit is ideal for very steep terrains. PIUMA Track reduces picking time, labour costs and guarantees excellent results.

## PIUMA TRACK V.2

**REVOITALIA.IT** 