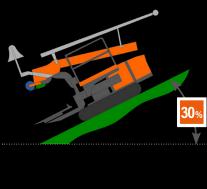

## **PIUMA TRACK**

| Engine                          | Kubota 18.5 Kw (25 HP) Diesel |
|---------------------------------|-------------------------------|
| Drive                           | Tracked undercarriage         |
| Track motors                    | Double speed hydraulics       |
| Speed                           | 1° 1,7 Km/h - 2° 3,4 Km/h     |
| Braking system                  | Negative brake                |
| Min width with closed platforms | 1400 mm                       |
| Max witdh with open platforms   | 4000 mm                       |
| Platform extension              | 1305 mm each side             |
| Working lenght                  | 3730 mm                       |
| Transport lenght                | 2900 mm                       |
| Lateral platforms max height    | 2400 mm                       |
| Ground clearance                | 185 mm                        |
| Command system                  | Electronic                    |
| Leveling system                 | Automatic                     |
| Longitudinal                    | 17° / 30%                     |
| Lateral                         | 8,5° / 15%                    |
| Fruit handling                  | Single conveyor system        |
| Weight                          | 3100 Kg                       |