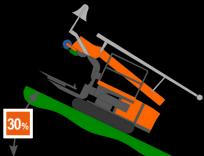

## **PIUMA TRACK**

| Engine                          | Kubota 18.5 Kw (25 HP) Diesel |
|---------------------------------|-------------------------------|
| Drive                           | Tracked undercarriage         |
| Track motors                    | Double speed hydraulics       |
| Speed                           | 1° 1,7 Km/h - 2° 3,4 Km/h     |
| Braking system                  | Negative brake                |
| Min width with closed platforms | 1400 mm                       |
| Max witdh with open platforms   | 4000 mm                       |
| Platform extension              | 1305 mm each side             |
| Working lenght                  | 3730 mm                       |
| Transport lenght                | 2900 mm                       |
| Lateral platforms max height    | 2400 mm                       |
| Ground clearance                | 185 mm                        |
| Command system                  | Electronic                    |
| Leveling system                 | Automatic                     |
| Longitudinal                    | 17° / 30%                     |
| Lateral                         | 8,5° / 15%                    |
| Fruit handling                  | Single conveyor system        |
| Weight                          | 3100 Kg                       |